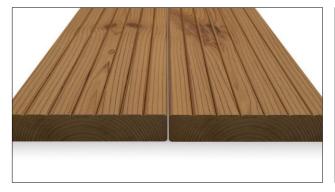

## 26x140 D5

- Thermally modified
- Non-toxic
- Long-lasting
- High dimensional stability
- Suitable for all climates
- For exterior and interior use

| Dimensions      | 26 x 140          |
|-----------------|-------------------|
| Profile         | D5                |
| Species         | Scandinavian Pine |
| Lenght (m)      | 2,1 - 4,8 m       |
| 1m <sup>2</sup> | 7,1 m             |
| 1m <sup>3</sup> | 275 m             |