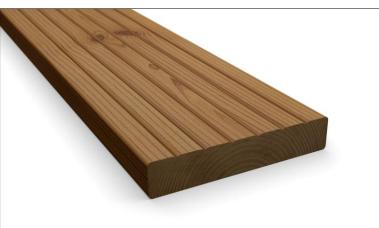

## 26x140 D5

- Thermally modified
- Non-toxic
- Long-lasting
- High dimensional stability
- Suitable for all climates
- For exterior and interior use

| Dimensions      | 26 x 140          |
|-----------------|-------------------|
| Profile         | D5                |
| Species         | Scandinavian Pine |
| Lenght (m)      | 2,1 - 4,8 m       |
| 1m <sup>2</sup> | 7,1 m             |
| 1m <sup>3</sup> | 275 m             |