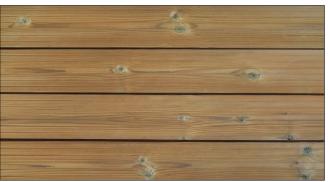

## 26x140 D5

- Thermally modified
- Non-toxic
- Long-lasting
- High dimensional stability
- Suitable for all climates
- For exterior and interior use

| Dimensions      | 26 x 140          |
|-----------------|-------------------|
| Profile         | D5                |
| Species         | Scandinavian Pine |
| Lenght (m)      | 2,1 - 4,8 m       |
| 1m <sup>2</sup> | 7,1 m             |
| 1m <sup>3</sup> | 275 m             |