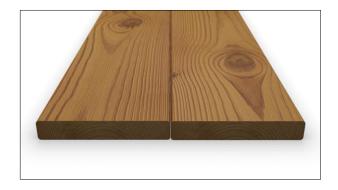

## 19x140 SHP brushed

- Thermally modified
- Non-toxic
- Long-lasting
- High dimensional stability
- Suitable for all climates
- For exterior and interior use

| Dimensions      | 19 x 140          |
|-----------------|-------------------|
| Profile         | SHP               |
| Species         | Scandinavian Pine |
| Lenght (m)      | 2,1 - 4,8 m       |
| 1m <sup>2</sup> | 7,1 m             |
| 1m³             | 375 m             |