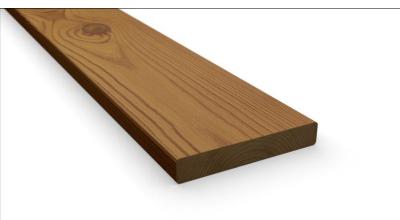

## 19x140 SHP brushed

- Thermally modified
- Non-toxic
- Long-lasting
- High dimensional stability
- Suitable for all climates
- For exterior and interior use

| Dimensions      | 19 x 140          |
|-----------------|-------------------|
| Profile         | SHP               |
| Species         | Scandinavian Pine |
| Lenght (m)      | 2,1 - 4,8 m       |
| 1m <sup>2</sup> | 7,1 m             |
| 1m³             | 375 m             |