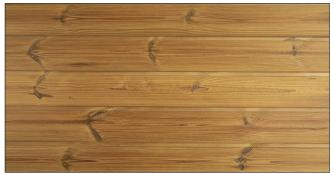

## 19x140 SHP brushed

- Thermally modified
- Non-toxic
- Long-lasting
- High dimensional stability
- Suitable for all climates
- For exterior and interior use

| Dimensions      | 19 x 140          |
|-----------------|-------------------|
| Profile         | SHP               |
| Species         | Scandinavian Pine |
| Lenght (m)      | 2,1 - 4,8 m       |
| 1m <sup>2</sup> | 7,1 m             |
| 1m³             | 375 m             |