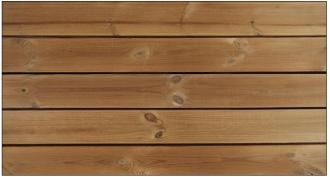

## 19x92 SHP

- Thermally modified
- Non-toxic
- Long-lasting
- High dimensional stability
- Suitable for all climates
- For exterior and interior use

| Dimensions      | 19 x 92           |
|-----------------|-------------------|
| Profile         | SHP               |
| Species         | Scandinavian Pine |
| Lenght (m)      | 2,1 - 4,8 m       |
| 1m <sup>2</sup> | 10,9 m            |
| 1m <sup>3</sup> | 570,9 m           |