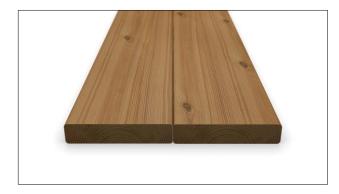

## 19x92 SHP

- Thermally modified
- Non-toxic
- Long-lasting
- High dimensional stability
- Suitable for all climates
- For exterior and interior use

| Dimensions      | 19 x 92           |
|-----------------|-------------------|
| Profile         | SHP               |
| Species         | Scandinavian Pine |
| Lenght (m)      | 2,1 - 4,8 m       |
| 1m <sup>2</sup> | 10,9 m            |
| 1m <sup>3</sup> | 570,9 m           |