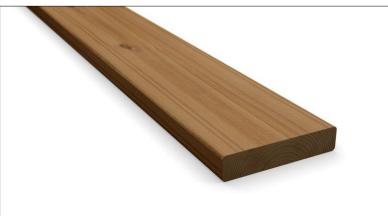

## 19x92 SHP

- Thermally modified
- Non-toxic
- Long-lasting
- High dimensional stability
- Suitable for all climates
- For exterior and interior use

| Dimensions      | 19 x 92           |
|-----------------|-------------------|
| Profile         | SHP               |
| Species         | Scandinavian Pine |
| Lenght (m)      | 2,1 - 4,8 m       |
| 1m <sup>2</sup> | 10,9 m            |
| 1m <sup>3</sup> | 570,9 m           |