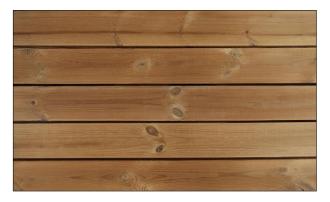

## 16x92 SHP

- Thermally modified
- Non-toxic
- Long-lasting
- High dimensional stability
- Suitable for all climates
- For exterior and interior use

| Dimensions      | 16 x 92           |
|-----------------|-------------------|
| Profile         | SHP               |
| Species         | Scandinavian Pine |
| Lenght (m)      | 2,1 - 4,8 m       |
| 1m <sup>2</sup> | 10,9 m            |
| 1m <sup>3</sup> | 680 m             |