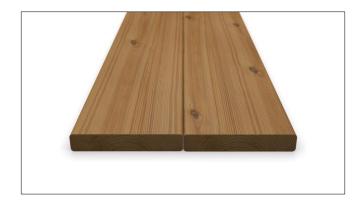

## 16x92 SHP

- Thermally modified
- Non-toxic
- Long-lasting
- High dimensional stability
- Suitable for all climates
- For exterior and interior use

| Dimensions      | 16 x 92           |
|-----------------|-------------------|
| Profile         | SHP               |
| Species         | Scandinavian Pine |
| Lenght (m)      | 2,1 - 4,8 m       |
| 1m <sup>2</sup> | 10,9 m            |
| 1m <sup>3</sup> | 680 m             |