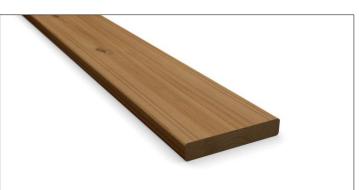

## 16x92 SHP

- Thermally modified
- Non-toxic
- Long-lasting
- High dimensional stability
- Suitable for all climates
- For exterior and interior use

| Dimensions      | 16 x 92           |
|-----------------|-------------------|
| Profile         | SHP               |
| Species         | Scandinavian Pine |
| Lenght (m)      | 2,1 - 4,8 m       |
| 1m <sup>2</sup> | 10,9 m            |
| 1m <sup>3</sup> | 680 m             |