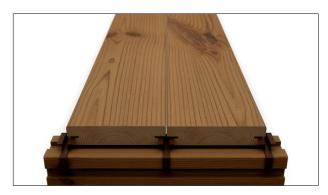

## 26x117 TCLIP

- Thermally modified
- Non-toxic
- Long-lasting
- High dimensional stability
- Suitable for all climates
- For exterior and interior use
- Quick and easy installation

| Dimensions      | 26 x 117          |
|-----------------|-------------------|
| Profile         | TCLIP             |
| Species         | Scandinavian Pine |
| Lenght (m)      | 2,1 - 4,8 m       |
| 1m <sup>2</sup> | 8,5 m             |
| 1m <sup>3</sup> | 329,1 m           |