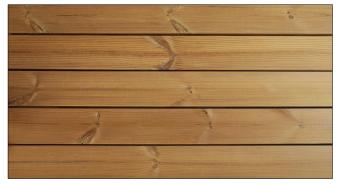

## 26x117 TCLIP

- Thermally modified
- Non-toxic
- Long-lasting
- High dimensional stability
- Suitable for all climates
- For exterior and interior use
- Quick and easy installation

| Dimensions      | 26 x 117          |
|-----------------|-------------------|
| Profile         | TCLIP             |
| Species         | Scandinavian Pine |
| Lenght (m)      | 2,1 - 4,8 m       |
| 1m <sup>2</sup> | 8,5 m             |
| 1m <sup>3</sup> | 329,1 m           |