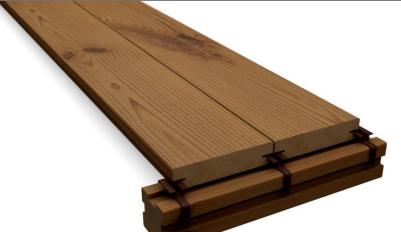

## 26x117 TCLIP

- Thermally modified
- Non-toxic
- Long-lasting
- High dimensional stability
- Suitable for all climates
- For exterior and interior use
- Quick and easy installation

| Dimensions      | 26 x 117          |
|-----------------|-------------------|
| Profile         | TCLIP             |
| Species         | Scandinavian Pine |
| Lenght (m)      | 2,1 - 4,8 m       |
| 1m <sup>2</sup> | 8,5 m             |
| 1m <sup>3</sup> | 329,1 m           |