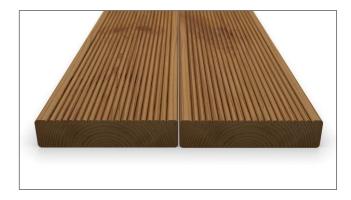

## 26x117 D3

- Thermally modified
- Non-toxic
- Long-lasting
- High dimensional stability
- Suitable for all climates
- For exterior and interior use

| Dimensions      | 26 x 117          |
|-----------------|-------------------|
| Profile         | D3                |
| Species         | Scandinavian Pine |
| Lenght (m)      | 2,1 - 4,8 m       |
| 1m <sup>2</sup> | 8,5 m             |
| 1m³             | 329,1 m           |