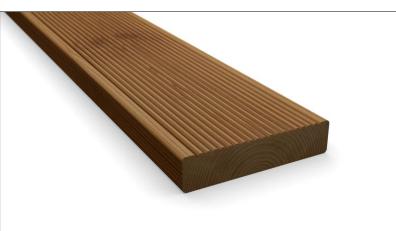

## 26x117 D3

- Thermally modified
- Non-toxic
- Long-lasting
- High dimensional stability
- Suitable for all climates
- For exterior and interior use

| Dimensions      | 26 x 117          |
|-----------------|-------------------|
| Profile         | D3                |
| Species         | Scandinavian Pine |
| Lenght (m)      | 2,1 - 4,8 m       |
| 1m <sup>2</sup> | 8,5 m             |
| 1m³             | 329,1 m           |