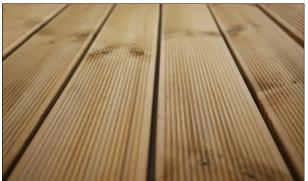

## 26x117 D3

- Thermally modified
- Non-toxic
- Long-lasting
- High dimensional stability
- Suitable for all climates
- For exterior and interior use

| Dimensions      | 26 x 117          |
|-----------------|-------------------|
| Profile         | D3                |
| Species         | Scandinavian Pine |
| Lenght (m)      | 2,1 - 4,8 m       |
| 1m <sup>2</sup> | 8,5 m             |
| 1m³             | 329,1 m           |